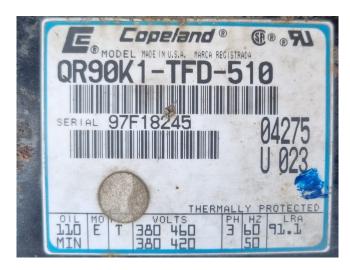

### **Specifications**

| Brand                                           | Copeland               |
|-------------------------------------------------|------------------------|
| Туре                                            | QR90K1-TFD-510         |
| Refrigerant                                     | Freon                  |
| kW at $+10^{\circ}\text{C}/+40^{\circ}\text{C}$ | 30,2                   |
| kW at 0°C/+40°C                                 | 17,9                   |
| kW at -5ºC/+40ºC                                | 15,4                   |
| kW at -10°C/+40°C                               | 11,9                   |
| kW at -20°C/+40°C                               | 7,1                    |
| m3 / h                                          | 30,9                   |
| Remarks                                         | Capacity based on the  |
|                                                 | use of Freon type: R22 |
| Weight in kg.                                   | 73                     |
| Sizes                                           | 490x350x430 mm         |
|                                                 | (LxWxH)                |
| Stock                                           | 1                      |

#### **Used Copeland QR90K1-TFD-510**

Used Copeland QR90K1-TFD-510 hermetic reciprocating compressors on Freon.

\*Why choose for HOSBV? Were not only the largest used refrigeration specialist in Europe, but also, we deliver all equipment solely if it has passed our extensive test. Warranty and industrial cleaning are included in your purchase. \*If requested we are happy to arrange your shipment.